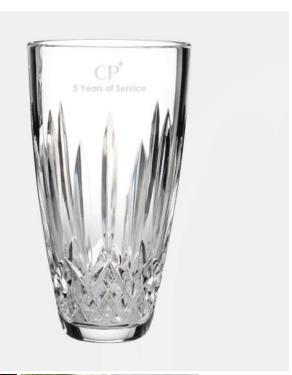

## **Waterford Lismore 60th Classic Vase**

Material: Lead-Free Crystal

Personalizaiton Method: Sandblast Etch

| Size | SKU    | H x W x D                                      | Wt (IBs) | Price    |
|------|--------|------------------------------------------------|----------|----------|
| NA   | 210390 | 6-7/8" x 3-7/8" x<br>3-7/8"; Base: 2-1/8" Dia. | 7.0      | \$205.00 |

## **Description**

This Personalized Waterford Lismore 60th Classic Vase is an ideal gift for any personal celebration events or gift giving occasions, such as Wedding & Anniversary, Valentine's Day, or Birthday, with our free personalization and engraving services.